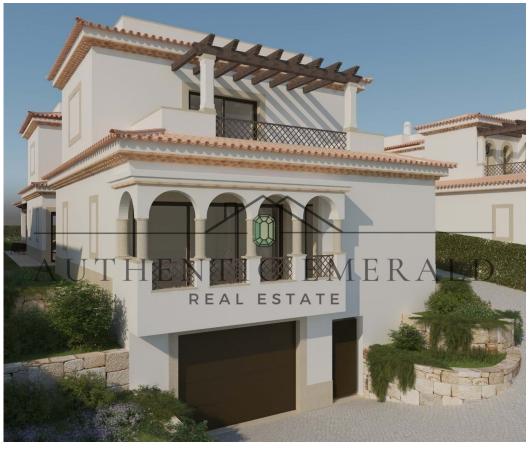

## Albufeira e Olhos de Água - Villa

Bedrooms

3 Bathrooms

[1

**300** 

Area (m²)

Swimming Pool

3 500 000 €

## Stunning 3+1 modern villa located in a luxury development with 5-star facilities

As a resident of this luxury development you will have access to all the resort's facilities and services, including 7 indoor and outdoor swimming pools, a tennis court, a golf course, and a gym. The resort also boasts several restaurants, cafés, and bars, providing you with a range of dining options to suit all tastes.